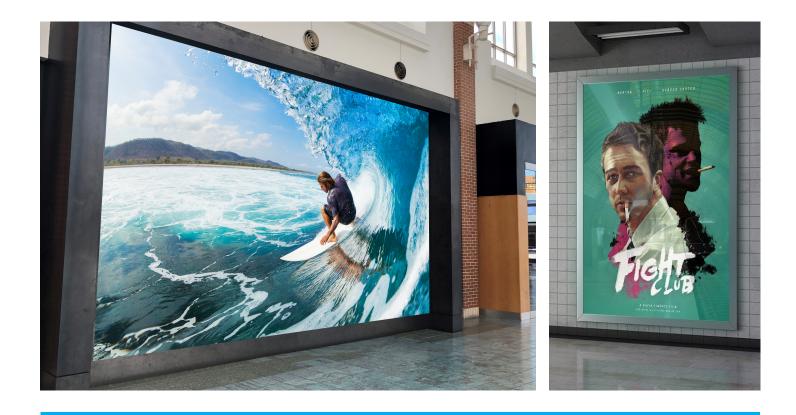

## **POSTERS THAT PACK A "PUNCH"**

Are you still using a poster paper that was designed for early generation solvent & latex printers? Unlike a lot of poster papers that dry too slow for real production speeds, don't work well with newer generation printers or simply can't deliver the color accuracy, the **GFPOSTER** series is up to the task!

**GFPOSTER** has become the new standard for everyday printing for a wide variety of applications including general posters, general signage, retail advertising, photo reproduction, and wall murals. These premium coated papers are available in either a superior gloss (**GFPOSTER8G**) or smooth satin finish (**GFPOSTER8S**).